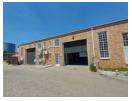

Warehouse Specifications:

Good roof height to the eaves, ideal for storage and operational needs.

Ample natural light to reduce energy consumption.

1 large roller shutter door for efficient loading and offloading.