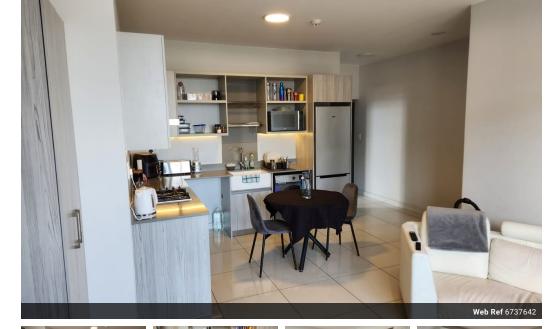

With modern fittings throughout, the open plan living area is made up of the kitchen, lounge and covered balcony. Kitchen has a gas hob (piped) and space for two appliances and a single door fridge. The two bedrooms have laminated flooring. The main bedroom is ensuite with a shower and the second bathroom has a bath. Two basement parking spaces complete the unit.