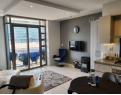

With modern fittings throughout, the open plan living area is made up of the kitchen, lounge and covered balcony. Kitchen has a gas hob (piped) and space for two appliances and a single door fridge. The two bedrooms have laminated flooring. The main bedroom is ensuite with a shower and the second bathroom has a bath. Two basement parking spaces complete the unit.