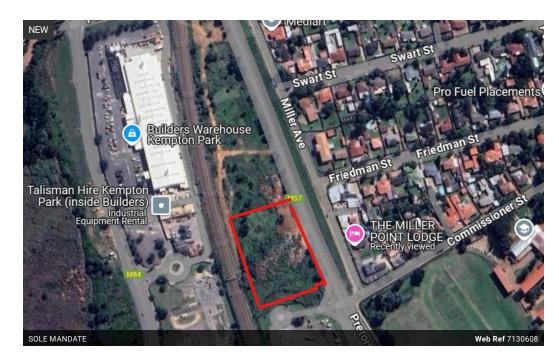

## Prime 11,686 sqm Land in Kempton Park - Industrial or mixed-use development.

Unlock the potential of this expansive 11,686 sqm piece of land in the highly sought-after area of Kempton Park. This prime property offers a unique opportunity for business development, strategically located to capitalize on the growth of the surrounding area.

Key Features:

- Size: 11,686 sqm of flat, easily developable land.
- Location: Ideally positioned close to established residential developments, as well as being positioned in between major retailing outfits such as Builders warehouse, BUCO and Festival Mall, making this a highly sought-after stand.
- Convenience: Just minutes away from major retail centers, ensuring easy access to essential services and amenities for residents or customers.
- Accessibility: Well-connected to major roads, enhancing the location's appeal for businesses or...