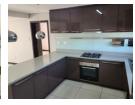

The kitchen is well appointed and has space for a washing machine. The breakfast counter overlooks the spacious living area leading out to a covered patio with stacking doors and private garden.

The 2 bedrooms are spacious and have built in cupboards with the main being en-suite with a bath and shower. There is a second bathroom with a shower to round it all off.