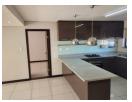

The kitchen is well appointed and has space for a washing machine. The breakfast counter overlooks the spacious living area leading out to a covered patio with stacking doors and private garden.

The 2 bedrooms are spacious and have built in cupboards with the main being en-suite with a bath and shower. There is a second bathroom with a shower to round it all off.