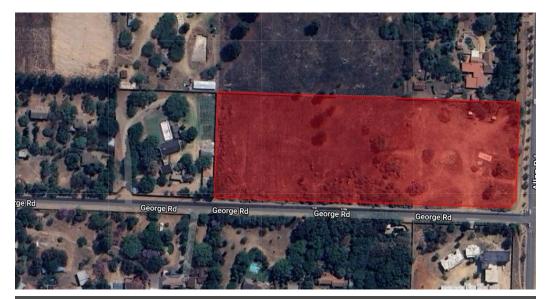

## Perfect Development Opportunity Awaits you in Midrand

Glen Austin, nestled in the North-Eastern slopes of Midrand only a 15 minutes drive from the Midrand Gauteng Station. With proximity to express routes, this jaw dropping leafy suburbia with is well known for expansive estates and is also the fastest growing municipality which makes it a catch for shrewd investors. The node lies halfway between Johannesburg and Pretoria.

THIS STRATEGIC SITE VAUNTS THE FOLLOWING: Current Zoning: Agricultural land Application for Business zoning lodged Proposed retail strip and petrol station development (new owner can decide) ERF: 2.5719 ha (25 719 sqm) vacant land Land has been levelled