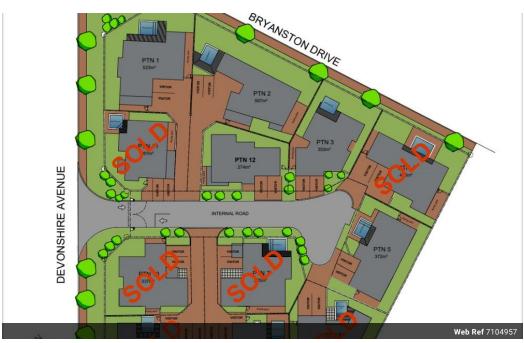

## House For Sale in Bryanston East, Bryanston

Welcome to a Rare Opportunity on Bryanston Drive

Situated in the heart of Bryanston, directly opposite the prestigious Devonshire enclosure, this exceptional new development offers a limited opportunity to create the home of your dreams. With only five stands remaining, discerning buyers are invited to select their preferred position within this exclusive setting.

## Features

| Exterior |    | Sizes      |       |
|----------|----|------------|-------|
| Security | No | Floor Size | 249m² |
| Pool     | No | Land Size  | 345m² |