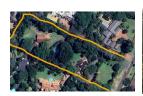

PRIME DEVELOPMENT OPPORTUNITY - 9,821SQM IN BRYANSTON - TWO ADJACENT PROPERTIES

An exceptional opportunity to acquire a 9,821sqm property situated on Bryanston Drive, close to the Bryanston Country Club. This prime location offers endless possibilities for development, renovation, or upgrading.

There are currently two large family homes - demolish, upgrade, renovate, whatever works for you!

- Key Features: Expansive 9,821sqm stand

- Ideal for residential or mixed-use development
   Perfect for investors, developers, or renovators
   Prestigious Bryanston location close to top schools, shopping centers, and major routes