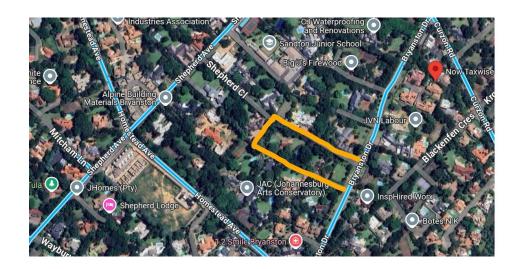

PRIME DEVELOPMENT OPPORTUNITY - 9,821SQM IN BRYANSTON - TWO ADJACENT PROPERTIES

An exceptional opportunity to acquire a 9,821sqm property situated on Bryanston Drive, close to the Bryanston Country Club. This prime location offers endless possibilities for development, renovation, or upgrading.

There are currently two large family homes - demolish, upgrade, renovate, whatever works for you!

- Key Features: Expansive 9,821sqm stand

- Ideal for residential or mixed-use development
   Perfect for investors, developers, or renovators
   Prestigious Bryanston location close to top schools, shopping centers, and major routes