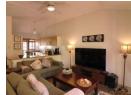

Step inside and feel right at home! The seamless flow between the dining room and lounge creates the perfect setting for relaxation or entertaining guests. Enjoy sunny afternoons on the inviting patio, ideal for a cup of tea with friends. The wellappointed kitchen accommodates a single-door fridge and two undercounter appliances, features double sinks and convenient drying area just off the kitchen.