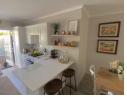

The unit on offer is stylish, modern, and beautifully renovated.

The light and bright open plan lounge, dining and kitchen area all with vinyl flooring has a pleasing flow which offers comfortable space for relaxing or entertaining. The kitchen is well designed with good cupboard space, Caesar stone counter tops, a breakfast bar, a gas stove and electric oven complete the kitchen which leads off to an enclosed gated drying yard. Two...