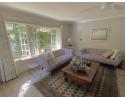

The unit on offer is stylish, modern, and beautifully renovated.

The light and bright open plan lounge, dining and kitchen area all with vinyl flooring has a pleasing flow which offers comfortable space for relaxing or entertaining. The kitchen is well designed with good cupboard space, Caesar stone counter tops, a breakfast bar, a gas stove and electric oven complete the kitchen which leads off to an enclosed gated drying yard. Two...