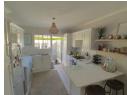

The unit on offer is stylish, modern, and beautifully renovated.

The light and bright open plan lounge, dining and kitchen area all with vinyl flooring has a pleasing flow which offers comfortable space for relaxing or entertaining. The kitchen is well designed with good cupboard space, Caesar stone counter tops, a breakfast bar, a gas stove and electric oven complete the kitchen which leads off to an enclosed gated drying yard. Two...