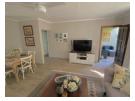

The unit on offer is stylish, modern, and beautifully renovated.

The light and bright open plan lounge, dining and kitchen area all with vinyl flooring has a pleasing flow which offers comfortable space for relaxing or entertaining. The kitchen is well designed with good cupboard space, Caesar stone counter tops, a breakfast bar, a gas stove and electric oven complete the kitchen which leads off to an enclosed gated drying yard. Two...