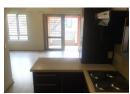

It includes an open plan kitchen featuring white granite counter tops and space for one undercounter appliance and overlooks a pleasantly tiled living area with a built in TV wall unit, leading out to a serene, sheltered balcony. Bathroom with shower.