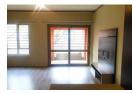

It includes an open plan kitchen featuring white granite counter tops and space for one undercounter appliance and overlooks a pleasantly tiled living area with a built in TV wall unit, leading out to a serene, sheltered balcony. Bathroom with shower.