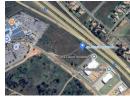

## Prime 48,656 sqm Land in Vanderbijlpark - Industrial or mixed-use development.

Unlock the potential of this expansive 48,656 sqm piece of land in the highly sought-after area of Heidelberg. This prime property offers a unique opportunity for business development, strategically located to capitalize on the growth of the surrounding area. Key Features:

- · Size: 48,656 sqm of flat, easily developable land.
- · Location: Ideally positioned close to established residential developments, as well as being positioned in between major retailing outfits such as Builders warehouse, President Hyper and Makro, making this a highly sought-after stand.
- Convenience: Just minutes away from major retail centers, ensuring easy access to essential services and amenities for residents or customers.
- · Accessibility: Well-connected to major roads, enhancing the location's appeal for businesses or...