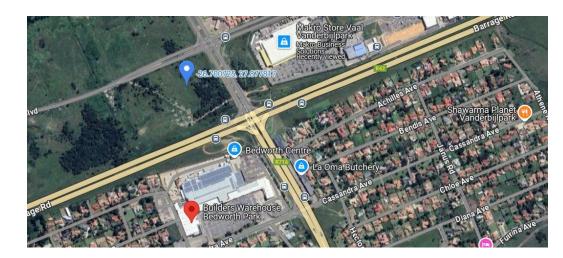

## Prime 48,656 sqm Land in Vanderbijlpark - Industrial or mixed-use development.

Unlock the potential of this expansive 48,656 sqm piece of land in the highly sought-after area of Heidelberg. This prime property offers a unique opportunity for business development, strategically located to capitalize on the growth of the surrounding area. Key Features:

- · Size: 48,656 sqm of flat, easily developable land.
- · Location: Ideally positioned close to established residential developments, as well as being positioned in between major retailing outfits such as Builders warehouse, President Hyper and Makro, making this a highly sought-after stand.
- Convenience: Just minutes away from major retail centers, ensuring easy access to essential services and amenities for residents or customers.
- · Accessibility: Well-connected to major roads, enhancing the location's appeal for businesses or...