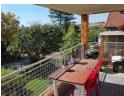

This 160m2, first floor apartment is in a small, well run complex. The entrance opens on a large open plan lounge and dining area which leads to a covered patio with a great view. Perfect for a small get together.