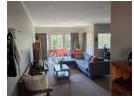

This 160m2, first floor apartment is in a small, well run complex. The entrance opens on a large open plan lounge and dining area which leads to a covered patio with a great view. Perfect for a small get together.