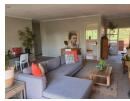

This 160m2, first floor apartment is in a small, well run complex. The entrance opens on a large open plan lounge and dining area which leads to a covered patio with a great view. Perfect for a small get together.