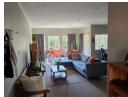

This 160m2, first floor apartment is in a small, well run complex. The entrance opens on a large open plan lounge and dining area which leads to a covered patio with a great view. Perfect for a small get together.