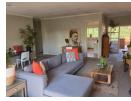

This 160m2, first floor apartment is in a small, well run complex. The entrance opens on a large open plan lounge and dining area which leads to a covered patio with a great view. Perfect for a small get together.