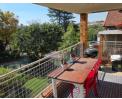

This 160m2, first floor apartment is in a small, well run complex. The entrance opens on a large open plan lounge and dining area which leads to a covered patio with a great view. Perfect for a small get together.