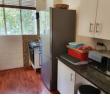

Kitchen has space for two appliances and a single door fridge and granite counter tops.

Down the passage, are the three bedrooms of which the main bedroom has parquet floors and an ensuite bathroom with a shower and bath. Second bedroom is also spacious, carpeted and is across the passage from a bathroom with a shower. The third bedroom is also carpeted, and is close to the guest bathroom.