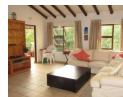

# Spacious, FULLY furnished top floor apartment. Available immediately

With easy access to both Summit and Rivonia Road. This complex is perfectly situated for those who enjoy their privacy.

Two carpeted, well sized bedrooms with the main bedroom en-suite with a bath. The other bathroom has a shower. The large tiled, open plan living space has high ceilings and is made up of the kitchen, lounge and dining room. This opens out onto a balcony with a view of the tree canopy and well maintained gardens below. Kitchen has granite tops and two appliances.