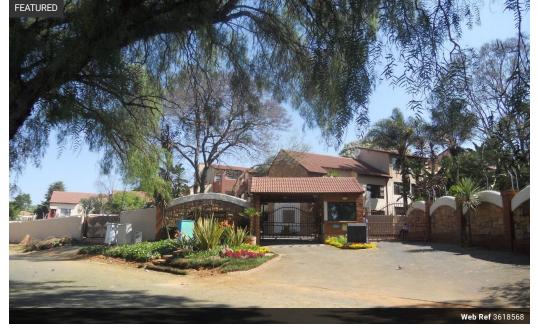

# Spacious, FULLY furnished top floor apartment. Available immediately

With easy access to both Summit and Rivonia Road. This complex is perfectly situated for those who enjoy their privacy.

Two carpeted, well sized bedrooms with the main bedroom en-suite with a bath. The other bathroom has a shower. The large tiled, open plan living space has high ceilings and is made up of the kitchen, lounge and dining room. This opens out onto a balcony with a view of the tree canopy and well maintained gardens below. Kitchen has granite tops and two appliances.

1

Yes

Yes

Complex has 24 hour security, communal pool, braai area and clubhouse. Regrettably NO pets allowed. 1 carport. Visitors parking. Fibre ready. Rent and deposit is R11 000-00 each. Excludes utilities and effluent of R802-39.