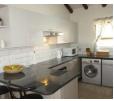

# Spacious, FULLY furnished top floor apartment. Available immediately

With easy access to both Summit and Rivonia Road. This complex is perfectly situated for those who enjoy their privacy.

Two carpeted, well sized bedrooms with the main bedroom en-suite with a bath. The other bathroom has a shower. The large tiled, open plan living space has high ceilings and is made up of the kitchen, lounge and dining room. This opens out onto a balcony with a view of the tree canopy and well maintained gardens below. Kitchen has granite tops and two appliances.