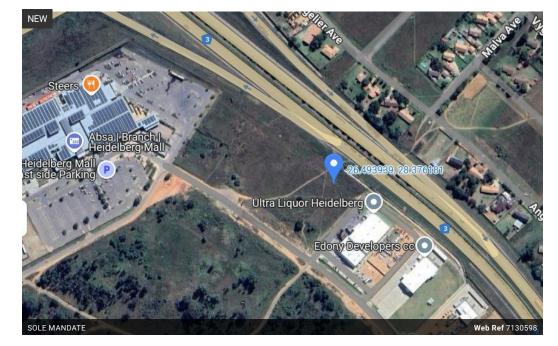

Prime 10,766 sqm Land in Heidelberg - Industrial or mixed-use development.

Unlock the potential of this expansive 10,766 sqm piece of land in the highly sought-after area of Heidelberg. This prime property offers a unique opportunity for business development, strategically located to capitalize on the growth of the surrounding area. Key Features:

Size: 10,766 sqm of flat, easily developable land.

• Location: Ideally positioned close to established residential developments, making it perfect for future housing projects or mixeduse developments.

• Convenience: Just minutes away from major retail centers, ensuring easy access to essential services and amenities for residents or customers.

Accessibility: Well-connected to major roads, enhancing the location's appeal for businesses or residential purposes.
 Potential: Ideal for developers seeking to invest in a...

Features